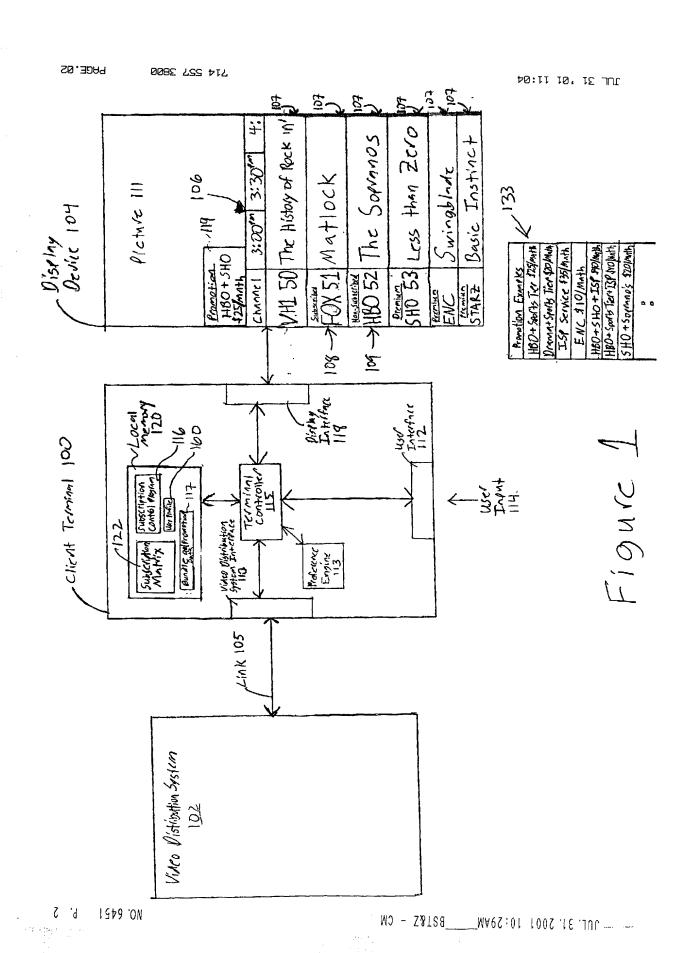

## Subscription Matrix 122

| Client                        | Terminal                              | T. O. | 1.72                 |
|-------------------------------|---------------------------------------|-------|----------------------|
| Subscribed<br>Channels<br>174 | Non-<br>Subscribed<br>Channels<br>176 |       | other<br>Data<br>177 |

Figure 2

| Bu                             | ndling | X | imple | _                  |
|--------------------------------|--------|---|-------|--------------------|
| HBO<br>(Ala Cafte Sistmon)     | 1      | 2 | 3     |                    |
| 5H0<br>(Ala Cark ) (S/AAH)     | 1      |   | M     |                    |
| [An Carre 415/Month)           |        | 2 | 3     |                    |
| STARZ<br>(Ala Carte \$15/Math) |        | 2 | 3     | Act